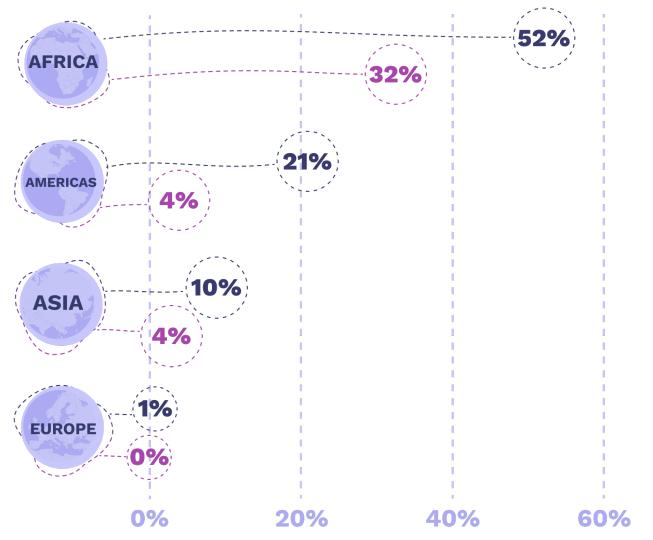

## Where are the internet poor?

Share of population in (internet) poverty.

### What percentage of the population is living in internet poverty?